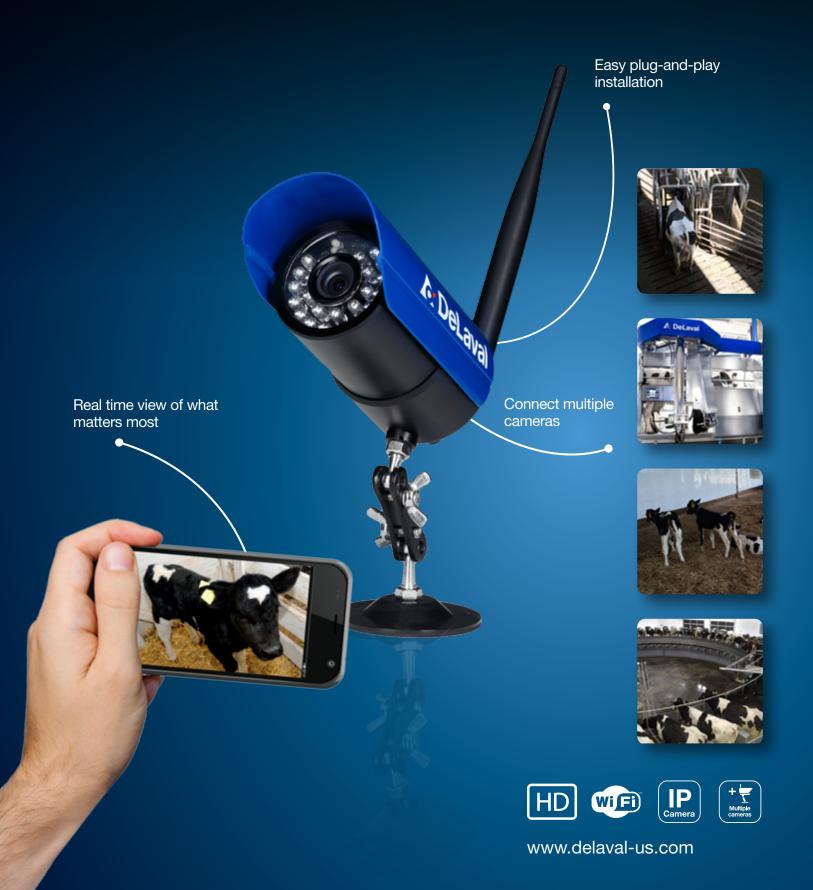

## Peace of mind – wherever you are

- High Definition Image allows for detailed monitoring
- <u>Free</u> online viewing from any computer or smartphone App
- Motion detection and record function
- Night vision and sound
- Heavy Duty construction water resistant and outdoor rated
- Adaptable solution -Wifi enabled, add more cameras as needed
- Easy to install
- Compatible with DeLaval RFC

C DeLaval is a registered trademark of Tetra Laval Holdings & Finance S.A. and "DeLaval" is a registered trade/ servicemark of DeLaval Holding AB. The manufacturer reserves the right to make design changes.
© 2014 DeLaval Inc. DeLaval, 11100 North Congress Avenue, Kansas City, Missouri 64153-1296. www.delaval-us.com. LIT375108-1214 With the DeLaval Farm Monitoring Camera system, you can keep an eye on what matters most to you from any smartphone or computer. This scalable and flexible solution allows you to monitor virtually anything: milking machines, automatic feeders, calving pens, VMS, even your diesel tank or supply area. The FMC-IP1 is also durable - designed to withstand the dirt, dust and humidity of barns, as well as the weather extremes of the great outdoors.