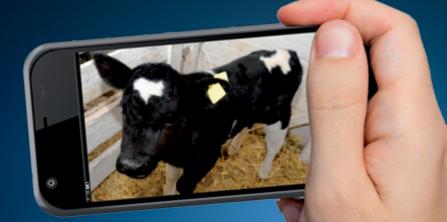

## Peace of mind – wherever you are

- High Definition Image allows for detailed monitoring
- <u>Free</u> online viewing from any computer or smartphone App
- Motion detection and record function
- Night vision and sound
- Heavy Duty construction water resistant and outdoor rated
- Adaptable solution -Wifi enabled, add more cameras as needed
- Easy to install
- Compatible with DeLaval RFC

C DeLaval is a registered trademark of Tetra Laval Holdings & Finance S.A. and "DeLaval" is a registered trade/ servicemark of DeLaval Holding AB. The manufacturer reserves the right to make design changes.
© 2014 DeLaval Inc. DeLaval, 11100 North Congress Avenue, Kansas City, Missouri 64153-1296. www.delaval-us.com. LIT375108-1214 With the DeLaval Farm Monitoring Camera system, you can keep an eye on what matters most to you from any smartphone or computer. This scalable and flexible solution allows you to monitor virtually anything: milking machines, automatic feeders, calving pens, VMS, even your diesel tank or supply area. The FMC-IP1 is also durable - designed to withstand the dirt, dust and humidity of barns, as well as the weather extremes of the great outdoors.